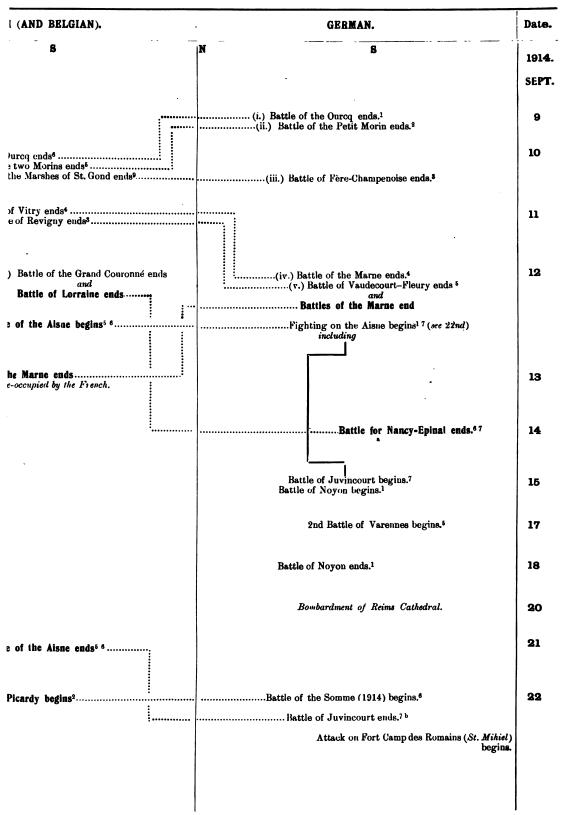

|                                               |
|       |                                   | i ist Bat                                     |
| 22    |                                   | ist Battle o                                  |
|       | <br>                              |                                               |
|       |                                   |                                               |
|       |                                   |                                               |
|       |                                   |                                               |

<sup>&</sup>lt;sup>a</sup> On September 14th General von Moltke was replaced as Chief of Staff <sup>b</sup> The general heading "Fighting on the Aisne" (see above) is continue



f the Field Armies by General von Falkenhayn, in the German list to cover all the fighting in this sector into the following years.

| Date.  | BRITISH.                                              | FRBNCH(3)                    |
|--------|-------------------------------------------------------|------------------------------|
| 1915.  | 8                                                     | N                            |
| IARCH. |                                                       |                              |
| 6      |                                                       | 2nd Ac                       |
| 10     | Battle of Neuve Chapelle begins1                      |                              |
| . 10   | Dattie of Neuve Onapelle Logids                       |